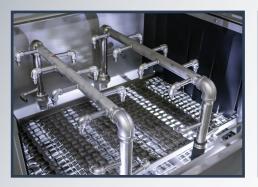

Adjustable spray nozzles give you the ability to clean a high-volume of parts by a continuous, flow-through wash section with 360-degree part coverage.

The blow-off section contains a powerful air blower to remove residual water from hard-to-reach spots on the part.

#### **Standard Features:**

- Multiple process stages configured for your application
- Variable speed, stainless steel conveyance system
- Removable stainless steel chip tray in wash
- Adjustable spray nozzles for 360-degree coverage
- Heated wash and rinse tanks
- Automatic water and compound replenishment