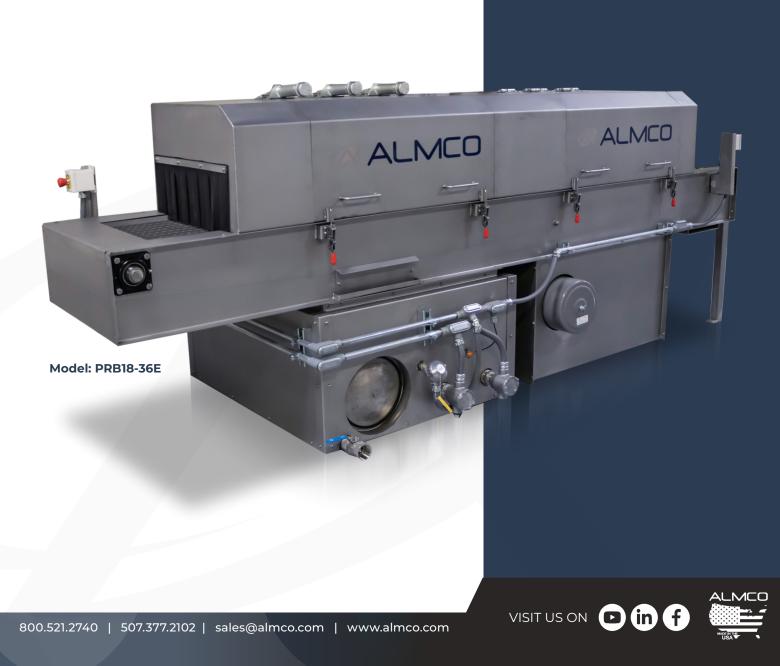

# PARTS WASHING & DRYING INLINE CONVEYOR WASHERS

Inline Conveyor Washers are constructed of stainless steel and allow operators to clean high-volume parts in a multistage process. Inline Conveyor Washers provide continuous, flow-through operation with wash, rinse, and blow-off. Rust inhibitor and drying sections are also available. A continuous belt feeds parts through the wash, rinse, and dry chambers where any contaminants are removed.

#### **Standard Features:**

- Multiple process stages configured for your application
- Variable speed, stainless steel conveyance system
- Removable stainless steel chip tray in wash
- Adjustable spray nozzles for 360-degree coverage
- Heated wash and rinse tanks
- Automatic water and compound replenishment

#### **Options:**

- Insulated wash and rinse tanks
- Heated blow-off & air knives
- Vapor exhaust system
- Stainless steel filtration units
- Oil skimmer or coalescer
- Large variety of belt materials and widths
- PLC and touch screen controls
- Common belt sizes: 12", 18", and 24"
- Wider, custom belt options available
- UL 508A electrical controls