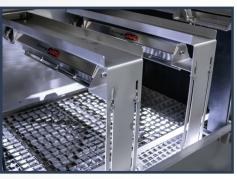

Adjustable spray nozzles give you the ability to clean a high-volume of parts by a continuous, flow-through wash section with 360-degree part coverage.

The blow-off section contains a powerful air blower to remove residual water from hard-to-reach spots on the part.

#### **Options:**

- Insulated wash and rinse tanks
- Heated blow-off & air knives
- Vapor exhaust system
- Stainless steel filtration units
- Oil skimmer or coalescer
- Large variety of belt materials and widths
- PLC and touch screen controls
- Common belt sizes: 12", 18", and 24"
- Wider, custom belt options available
- UL 508A electrical controls