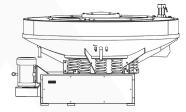

**Curved Polyurethane-Lined Bowl** 

**Screening Deck** 

## Standard Features:

- · Wet or dry processing capabilities
- · Space-saving, low-profile design for easy load and unload
- · Curved polyurethane-lined bowl for maximum finishing action
- · Variable speed motor for process flexibility
- · Extended screening deck