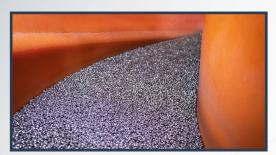

When parts and media are placed into the flat bottom bowl, its vibrating action causes millions of small collisions between parts and media, resulting in the removal of material along part edges and corners. A mixture of water and finishing compound washes away residual particles, resulting in a clean, smooth finish.