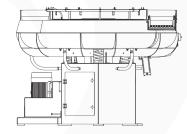

## LONG RADIUS BOWLS

The Long Radius (LR Series) vibratory round bowls are known for their larger circumference in comparison to the other vibratory bowl series that ALMCO offers. They are best for finishing delicate or long, narrow parts due to their larger working channel, which allows parts to be further spaced out within the bowl. This series includes a built-in internal separation system for batch processing. This series is useful for through-feed operation, where the part is loaded near the discharge screen and unloaded after making one pass around

When parts and media are placed into the flat bottom bowl, its vibrating action causes millions of small collisions between parts and media, resulting in the removal of material along part edges and corners. A mixture of water and finishing compound washes away residual particles, resulting in a clean, smooth finish.

## Standard Features:

- · Wet or dry processing capabilities
- · Space-saving, low-profile design for easy load and unload
- · Curved polyurethane-lined bowl for maximum finishing action
- · Variable speed motor for process flexibility
- · Extended screening deck