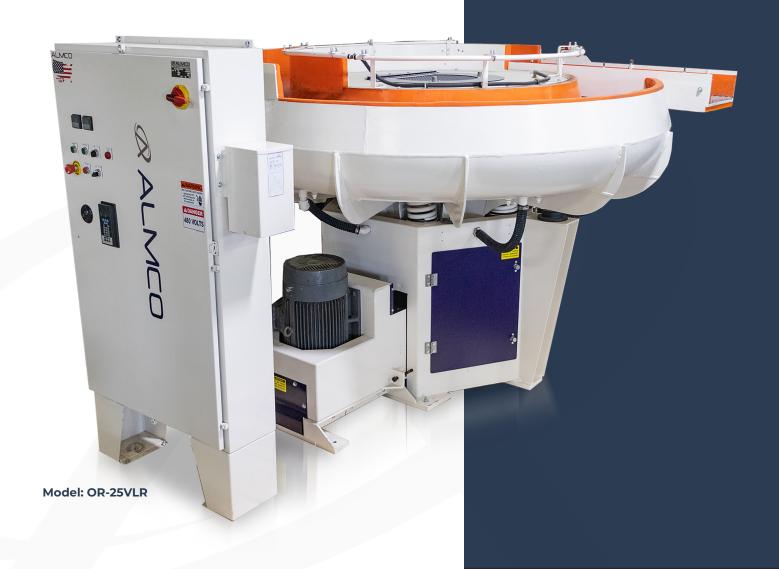

## LONG RADIUS BOWLS

The Long Radius (LR Series) vibratory round bowls are known for their larger circumference in comparison to the other vibratory bowl series that ALMCO offers. They are best for finishing delicate or long, narrow parts due to their larger working channel, which allows parts to be further spaced out within the bowl. This series includes a built-in internal separation system for batch processing. This series is useful for through-feed operation, where the part is loaded near the discharge screen and unloaded after making one pass around

## Standard Features:

- · Wet or dry processing capabilities
- · Space-saving, low-profile design for easy load and unload
- · Curved polyurethane-lined bowl for maximum finishing action
- · Variable speed motor for process flexibility
- · Extended screening deck

## **Options:**

- · Automatic lubrication system
- · Flowmeter
- Tachometer
- · Air-operated discharge door
- · Robust sound hood
- · Gate clearing feature for internal separator
- · Various screen options available
- · UL 508A electrical controls

**OR-5VLR** 

**OR-9VLR** 

**OR-16VLR** 

**OR-25VLR** 

| Specifications |                              |                               |          |                            |
|----------------|------------------------------|-------------------------------|----------|----------------------------|
| Model          | Working Capacity<br>(Cu Ft.) | Channel Cross<br>Section (In) | Drive HP | Overall<br>Dimensions (In) |
| OR-5VLR        | 4.2                          | 8.25                          | 3        | 68 x 56 x 36               |
| OR-9VLR        | 7.6                          | 10                            | 5        | 80 x 66 x 44               |
| OR-16VLR       | 15.2                         | 12.5                          | 10       | 92 x 86 x 50               |
| OR-25VLR       | 25.7                         | 15                            | 20       | 120 x 100 x 72             |
| OR-40VLR       | 38.8                         | 17                            | 25       | 144 x 120 x 78             |