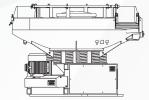

## LONG RADIUS BOWLS

The Long Radius (LR Series) vibratory round bowls are known for their larger circumference in comparison to the other vibratory bowl series that ALMCO offers. They are best for finishing delicate or long, narrow parts due to their larger working channel, which allows parts to be further spaced out within the bowl. This series includes a built-in internal separation system for batch processing. This series is useful for through-feed operation, where the part is loaded near the discharge screen and unloaded after making one pass around

When parts and media are placed into the flat bottom bowl, its vibrating action causes millions of small collisions between parts and media, resulting in the removal of material along part edges and corners. A mixture of water and finishing compound washes away residual particles, resulting in a clean, smooth finish.

**Curved Polyurethane-Lined Bowl** 

**Screening Deck** 