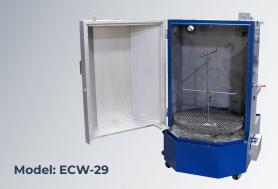

## **ROTARY CABINET WASHERS**

Economy Cabinet Washer (ECW): The ECW Series is the most cost-effective rotary cabinet ALMCO makes. The ECW Series includes many standard features, but with fewer options, simpler electrical controls, and mild steel cabinet construction, this series offers excellent reliability at a great value. These washers have one solution tank and one spray pump. Like the RCW Series, the ECW Series washers can handle an incredibly high variety of applications. They feature a front swing door that opens 180-degrees, allowing parts to be loaded by hand or via hoist onto the turntable. Parts are placed directly onto the turntable or into baskets or fixtures, the turntable then rotates, exposing all part sides to the spray nozzles.

#### Standard Features:

- · All mild steel cabinet construction
- · Heated wash tank
- · Float switch for heater protection
- · Standard size 29" turntable
- · Process timer for each wash cycle
- · Variable speed, mild steel turntable/platform
- · Safety interlock switch on door
- · Removable stainless steel chip tray in wash