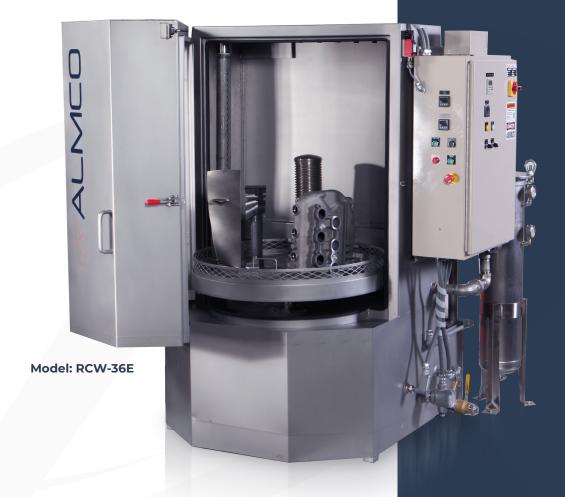

Rotary Cabinet Washer (RCW): The RCW Series cabinet washers have many optional configurations in comparison to the ECW Series. This series is constructed of stainless steel and has upgraded electrical controls. They feature a front swing door that opens 180-degrees, allowing parts to be loaded by hand or via hoist onto the turntable. Parts are placed directly onto the turntable or into baskets or fixtures, the turntable then rotates, exposing all part sides to the spray nozzles. These washers are versatile machines that can handle a wide variety of part sizes and shapes. In addition, the simple controls allow for multiple wet and drying stages if needed.

#### Standard Features:

- · All stainless steel cabinet construction
- · Heated wash tank
- · Float switch for heater protection
- · Six standard turntable sizes from 24" to 72"
- · Process timer for each wash cycle
- · Vapor exhaust duct connections
- · Automatic water and compound replenishment
- · Safety interlock switch on door
- · Removable stainless steel chip tray in wash