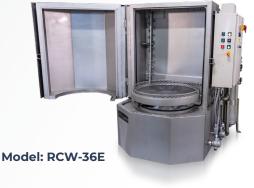

Rotary Cabinet Washer (RCW): The RCW Series cabinet washers have many optional configurations in comparison to the ECW Series. This series is constructed of stainless steel and has upgraded electrical controls. They feature a front swing door that opens 180-degrees, allowing parts to be loaded by hand or via hoist onto the turntable. Parts are placed directly onto the turntable or into baskets or fixtures, the turntable then rotates, exposing all part sides to the spray nozzles. These washers are versatile machines that can handle a wide variety of part sizes and shapes. In addition, the simple controls allow for multiple wet and drying stages if needed.

#### Standard Features:

- · All stainless steel cabinet construction
- · Heated wash tank
- · Float switch for heater protection
- · Six standard turntable sizes from 24" to 72"
- · Process timer for each wash cycle
- · Vapor exhaust duct connections
- · Automatic water and compound replenishment
- · Safety interlock switch on door
- · Removable stainless steel chip tray in wash