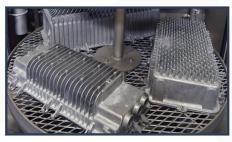

# **ROTARY CABINET WASHERS**

ALMCO Rotary Cabinet Washers come in two different series, the standard Rotary Cabinet Washer (RCW Series) and the Economy Cabinet Washer (ECW Series). Each series varies based on the standard features and optional add-ons that are available. Both series feature a front swing door that opens 180-degrees. With their large work envelope, high weight capacity, and 360-degree spray coverage, Rotary Cabinet Washers can handle an incredibly high variety of applications.

## **ROTARY CABINET WASHERS**

Economy Cabinet Washer (ECW): The ECW Series is the most cost-effective rotary cabinet ALMCO makes. The ECW Series includes many standard features, but with fewer options, simpler electrical controls, and mild steel cabinet construction, this series offers excellent reliability at a great value. These washers have one solution tank and one spray pump. Like the RCW Series, the ECW Series washers can handle an incredibly high variety of applications. They feature a front swing door that opens 180-degrees, allowing parts to be loaded by hand or via hoist onto the turntable. Parts are placed directly onto the turntable or into baskets or fixtures, the turntable then rotates, exposing all part sides to the spray nozzles.

Rotary Cabinet Washer (RCW): The RCW Series cabinet washers have many optional configurations in comparison to the ECW Series. This series is constructed of stainless steel and has upgraded electrical controls. They feature a front swing door that opens 180-degrees, allowing parts to be loaded by hand or via hoist onto the turntable. Parts are placed directly onto the turntable or into baskets or fixtures, the turntable then rotates, exposing all part sides to the spray nozzles. These washers are versatile machines that can handle a wide variety of part sizes and shapes. In addition, the simple controls allow for multiple wet and drying stages if needed.