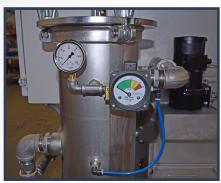

Variable Speed, Stainless Steel Turntable/Platform

**Filter Housing with Pressure Differential Switch** 

## **Options:**

- · Stainless steel bag filtration units
- · Rinse and blow-off stages may be added
- · Oil skimmer or coalescer
- · Variable speed, stainless steel turntable/ platform
- · Insulated wash and rinse tanks
- · Vapor exhaust system
- · PLC and touch screen controls
- · Certain models available as electric or heat
- · UL 508A electrical controls