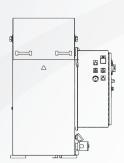

**RTW-20** 

**RTW-25** 

**RTW-36** 

| Specifications |                          |           |                         |
|----------------|--------------------------|-----------|-------------------------|
| Model          | Turn Table Diameter (In) | Pump (HP) | Overall DImensions (In) |
| RTW-20         | 20                       | 2         | 36 x 52 x 73            |
| RTW-25         | 25                       | 3         | 51 x 50.5 x 74          |
| RTW-36         | 36                       | 5         | 63.5 x 78 x 98.5        |