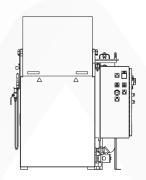

## **ROTARY TOP-LOAD WASHERS**

The Rotary Top-load Washers (RTW Series) are similar to ALMCO's Rotary Cabinet Washers, but instead of utilizing a front swing door to load parts, they feature a lift-up lid on top of the machine. These machines have several optional configurations and can be equipped with a powered lid for automation with a robotic loading system. Parts are placed directly onto the turntable or fixture from overhead, the turntable then rotates, exposing all part sides to the spray nozzles for a 360-degree wash. These versatile parts washers come in several standard sizes to fit any project. They are the perfect solution for your batch cleaning needs and can also be incorporated into manufacturing work cells.

## Standard Features:

- · Heated wash tank
- · Float switch for heater protection
- Standard 230V or 460V power source
- · Process timer for each wash cycle
- · Safety interlock switch on lid & doors
- · Standard sizes of 20", 25" and 36" turntables
- · Removable stainless steel chip tray in wash
- · All stainless steel construction
- · Automatic water and compound replenishment

## **Options:**

- · Stainless steel bag filtration units
- · Rinse and blow-off stages may be added
- · Oil skimmer or coalescer
- · Variable speed, stainless steel turntable/ platform
- · Insulated wash and rinse tanks
- · Vapor exhaust system
- · PLC and touch screen controls
- · Certain models available as electric or heat
- · UL 508A electrical controls