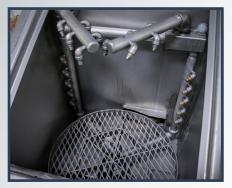

## **ROTARY TOP-LOAD WASHERS**

The Rotary Top-load Washers (RTW Series) are similar to ALMCO's Rotary Cabinet Washers, but instead of utilizing a front swing door to load parts, they feature a lift-up lid on top of the machine. These machines have several optional configurations and can be equipped with a powered lid for automation with a robotic loading system. Parts are placed directly onto the turntable or fixture from overhead, the turntable then rotates, exposing all part sides to the spray nozzles for a 360-degree wash. These versatile parts washers come in several standard sizes to fit any project. They are the perfect solution for your batch cleaning needs and can also be incorporated into manufacturing work cells.

## Standard Features:

- · Heated wash tank
- · Float switch for heater protection
- Standard 230V or 460V power source
- · Process timer for each wash cycle
- · Safety interlock switch on lid & doors
- · Standard sizes of 20", 25" and 36" turntables
- · Removable stainless steel chip tray in wash
- · All stainless steel construction
- · Automatic water and compound replenishment