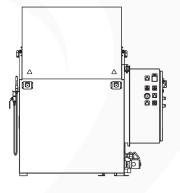

## **ROTARY TOP-LOAD WASHERS**

The Rotary Top-load Washers (RTW Series) are similar to ALMCO's Rotary Cabinet Washers, but instead of utilizing a front swing door to load parts, they feature a lift-up lid on top of the machine. These machines have several optional configurations and can be equipped with a powered lid for automation with a robotic loading system. Parts are placed directly onto the turntable or fixture from overhead, the turntable then rotates, exposing all part sides to the spray nozzles for a 360-degree wash. These versatile parts washers come in several standard sizes to fit any project. They are the perfect solution for your batch cleaning needs and can also be incorporated into manufacturing work cells.

## Standard Features:

- · Heated wash tank
- · Float switch for heater protection
- Standard 230V or 460V power source
- · Process timer for each wash cycle
- · Safety interlock switch on lid & doors
- · Standard sizes of 20", 25" and 36" turntables
- · Removable stainless steel chip tray in wash
- · All stainless steel construction
- · Automatic water and compound replenishment

## **Options:**

- · Stainless steel bag filtration units
- · Rinse and blow-off stages may be added
- · Oil skimmer or coalescer
- · Variable speed, stainless steel turntable/ platform
- · Insulated wash and rinse tanks
- · Vapor exhaust system
- · PLC and touch screen controls
- · Certain models available as electric or heat
- · UL 508A electrical controls