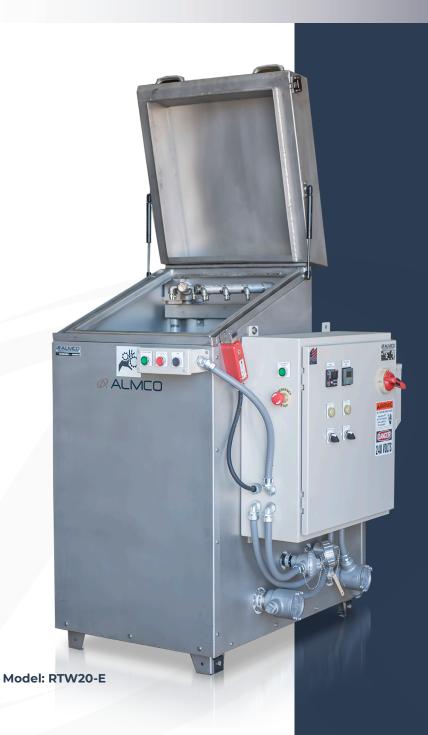

## **ROTARY TOP-LOAD WASHERS**

The Rotary Top-load Washers (RTW Series) are similar to ALMCO's Rotary Cabinet Washers, but instead of utilizing a front swing door to load parts, they feature a lift-up lid on top of the machine. These machines have several optional configurations and can be equipped with a powered lid for automation with a robotic loading system. Parts are placed directly onto the turntable or fixture from overhead, the turntable then rotates, exposing all part sides to the spray nozzles for a 360-degree wash. These versatile parts washers come in several standard sizes to fit any project. They are the perfect solution for your batch cleaning needs and can also be incorporated into manufacturing work cells.

## Standard Features:

- · Heated wash tank
- · Float switch for heater protection
- Standard 230V or 460V power source
- · Process timer for each wash cycle
- · Safety interlock switch on lid & doors
- · Standard sizes of 20", 25" and 36" turntables
- · Removable stainless steel chip tray in wash
- · All stainless steel construction
- · Automatic water and compound replenishment

**RTW-20** 

**RTW-25** 

**RTW-36** 

| Specifications |                          |           |                         |
|----------------|--------------------------|-----------|-------------------------|
| Model          | Turn Table Diameter (In) | Pump (HP) | Overall DImensions (In) |
| RTW-20         | 20                       | 2         | 36 x 52 x 73            |
| RTW-25         | 25                       | 3         | 51 x 50.5 x 74          |
| RTW-36         | 36                       | 5         | 63.5 x 78 x 98.5        |