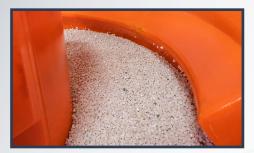

When parts and abrasive media are placed into the spiral bottom bowl, its vibrating action causes millions of small collisions between parts and media, resulting in the removal of material along part edges and corners. A mixture of water and finishing compound washes away residual particles, resulting in a clean, smooth finish.

Spiral Bottom Bowl: Inclined helical polyurethane-lined processing chamber with continuous curved parts retention.

Screening Deck: Internal separation feature with removable and interchangeable screen sections.