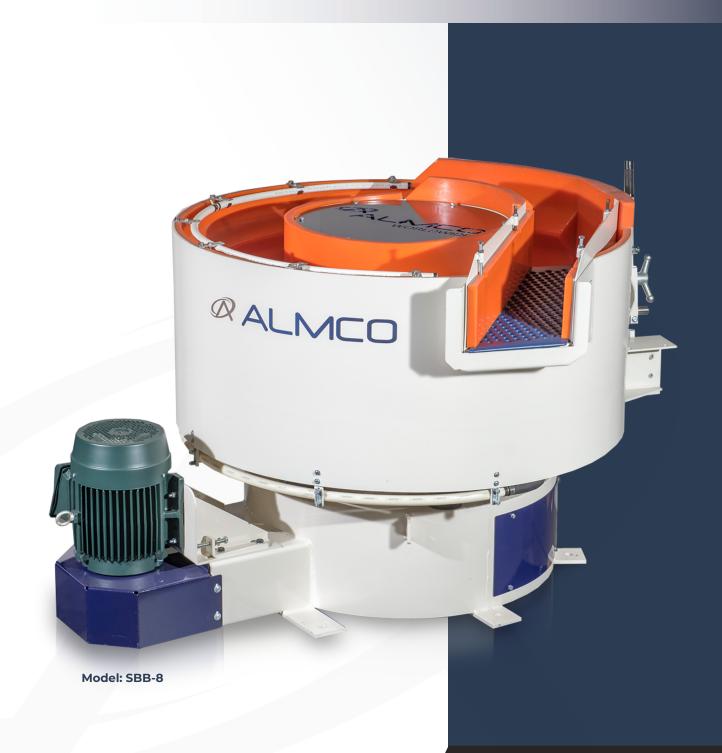

## SPIRAL BOTTOM BOWLS

The Spiral Bottom Bowl (SBB Series) is the newest generation of round bowl finishing machine. The spiral bottom bowl design allows for a larger open area below the screen to aid in part travel around the bowl during batch processing. It also decreases the final incline to the screen during part discharge. The SBB Series features a processing chamber with a continuous retention baffle that includes a long internal screening section for effective part removal. The parts-media separator screen allows the media to fall back into the bowl during discharge.

Spiral Bottom Bowl: Inclined helical polyurethane-lined processing chamber with continuous curved parts retention.

Screening Deck: Internal separation feature with removable and interchangeable screen sections.

## **Standard Features:**

- · Wet or dry processing capabilities
- · Space-saving, low-profile design for easy load and unload
- · Curved polyurethane-lined bowl for maximum finishing action
- · Extended screening deck for more effective parts & media separation
- · Variable speed motor for process flexibility