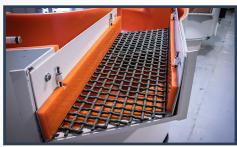

Spiral Bottom Bowl: Inclined helical polyurethane-lined processing chamber with continuous curved parts retention.

Screening Deck: Internal separation feature with removable and interchangeable screen sections.

## SPIRAL BOTTOM BOWLS

The Spiral Bottom Bowl (SBB Series) is the newest generation of round bowl finishing machine. The spiral bottom bowl design allows for a larger open area below the screen to aid in part travel around the bowl during batch processing. It also decreases the final incline to the screen during part discharge. The SBB Series features a processing chamber with a continuous retention baffle that includes a long internal screening section for effective part removal. The parts-media separator screen allows the media to fall back into the bowl during discharge.