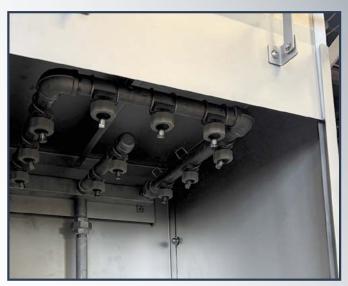

The SFW is loaded and unloaded via a vertically sliding door. Parts are loaded into a standard basket, placed on the staging tray, then slid into the spray cabinet. The washer features 11 adjustable spray nozzles located above the parts and 9 nozzles below, exposing all part surfaces to the washing solution.

## WASHING SFW-20 STATIONARY FRONT LOAD WASHER

**SFW-20 -** Front view with loading tray and open door.

Top Spray Manifold - Adjustable nozzles.

Bottom Spray Manifold - Removable for tank access.

| Specifications |                      |        |                                 |                            |
|----------------|----------------------|--------|---------------------------------|----------------------------|
| Model          | Working Opening (In) | Heater | Pump                            | Overall<br>Dimensions (In) |
| SFW-20         | 20L x 20W x 20H      | 4kW    | 1/3hp, 40psi operating pressure | 58D x 29W x 72T            |