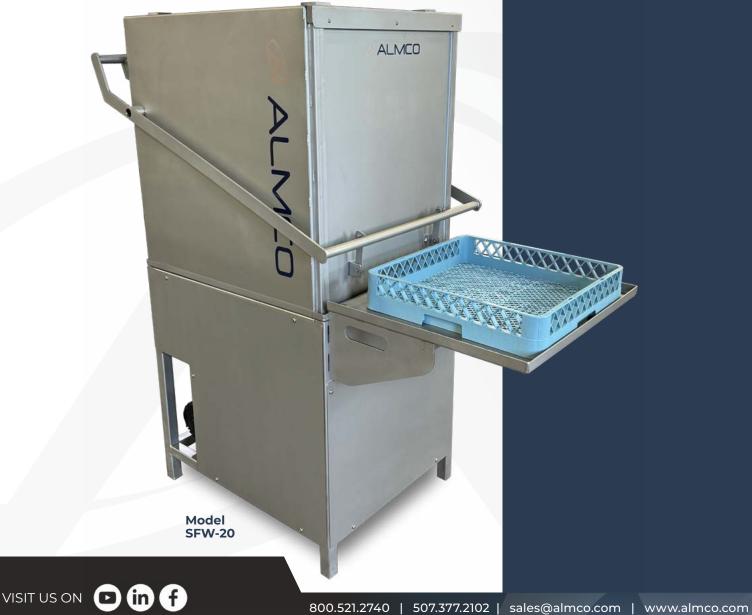

## **SFW-20 STATIONARY** FRONT LOAD WASHER

The Stationary Front Load Washer (SFW Series) is ALMCO's most cost-effective industrial parts washer. The SFW's cellular design and small footprint is ideal for small-cell applications and ideal for washing chips and coolants from parts immediately after cutting, milling, and other machining processes. This machine features a spring assisted door on the front of the machine.

The SFW is loaded and unloaded via a vertically sliding door. Parts are loaded into a standard basket, placed on the staging tray, then slid into the spray cabinet. The washer features 11 adjustable spray nozzles located above the parts and 9 nozzles below, exposing all part surfaces to the washing solution.

## WASHING SFW-20 STATIONARY FRONT LOAD WASHER

**SFW-20 -** Front view with loading tray and open door.

Top Spray Manifold - Adjustable nozzles.

Bottom Spray Manifold - Removable for tank access.

| Specifications |                      |        |                                 |                            |
|----------------|----------------------|--------|---------------------------------|----------------------------|
| Model          | Working Opening (In) | Heater | Pump                            | Overall<br>Dimensions (In) |
| SFW-20         | 20L x 20W x 20H      | 4kW    | 1/3hp, 40psi operating pressure | 58D x 29W x 72T            |