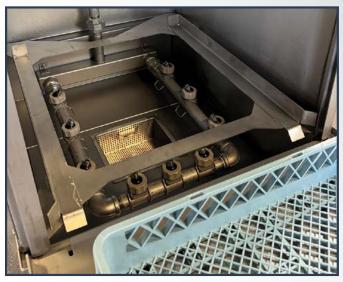

The SFW is loaded and unloaded via a vertically sliding door. Parts are loaded into a standard basket, placed on the staging tray, then slid into the spray cabinet. The washer features 11 adjustable spray nozzles located above the parts and 9 nozzles below, exposing all part surfaces to the washing solution.

## WASHING SFW-20 STATIONARY FRONT LOAD WASHER

**SFW-20 -** Front view with loading tray and open door.

Top Spray Manifold - Adjustable nozzles.

Bottom Spray Manifold - Removable for tank access.

| Specifications |                      |        |                                 |                            |
|----------------|----------------------|--------|---------------------------------|----------------------------|
| Model          | Working Opening (In) | Heater | Pump                            | Overall<br>Dimensions (In) |
| SFW-20         | 20L x 20W x 20H      | 4kW    | 1/3hp, 40psi operating pressure | 58D x 29W x 72T            |