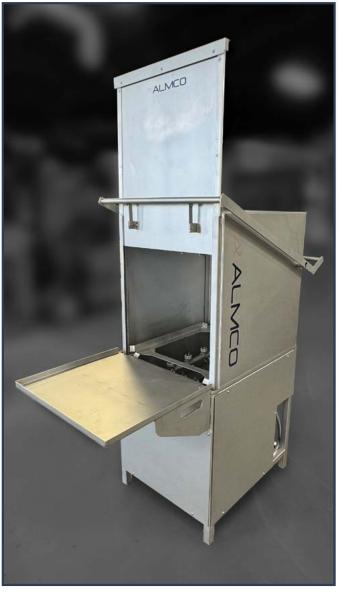

The SFW is loaded and unloaded via a vertically sliding door. Parts are loaded into a standard basket, placed on the staging tray, then slid into the spray cabinet. The washer features 11 adjustable spray nozzles located above the parts and 9 nozzles below, exposing all part surfaces to the washing solution.

## WASHING SFW-20 STATIONARY FRONT LOAD WASHER

**SFW-20 -** Front view with loading tray and open door.

Top Spray Manifold - Adjustable nozzles.

Bottom Spray Manifold - Removable for tank access.

| Specifications |                      |        |                                 |                            |
|----------------|----------------------|--------|---------------------------------|----------------------------|
| Model          | Working Opening (In) | Heater | Pump                            | Overall<br>Dimensions (In) |
| SFW-20         | 20L x 20W x 20H      | 4kW    | 1/3hp, 40psi operating pressure | 58D x 29W x 72T            |